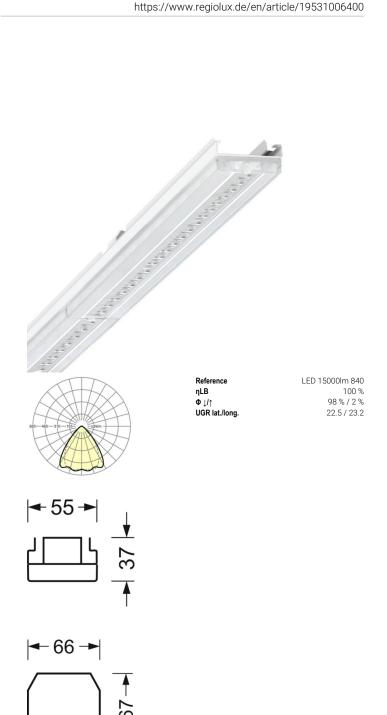

### LIGHTING TECHNOLOGY

| Placement                     | LED, Colour rendering/Light colour CRI ≥<br>80 / 4000K |
|-------------------------------|--------------------------------------------------------|
|                               | 00/4000K                                               |
| Colour tolerance (MacAdam)    | 3SDCM                                                  |
| Nominal luminous flux         | 14930lm                                                |
| LED service life              | 70000h L80/B10 (Tq 30°C)                               |
| Luminaire luminous efficiency | 174lm/W                                                |
| Beam angle                    | 80° (C0) / 75 ° (C90)                                  |
| UGR lat./long.                | 22.5 / 23.2                                            |

#### **MECHANICS**

| Housing colour         | traffic white RAL 9016                   |  |
|------------------------|------------------------------------------|--|
| Dimensions (LxWxH/DxH) | 1531mm x 55mm x 37mm                     |  |
| Weight (net)           | 1.65kg                                   |  |
| Type of installation   | Mounting rail system installation, Light |  |
|                        | structure                                |  |

| Dimensions |         |        |  |
|------------|---------|--------|--|
| L          | 1531 mm | Length |  |
| В          | 55 mm   | Width  |  |
| н          | 37 mm   | Height |  |